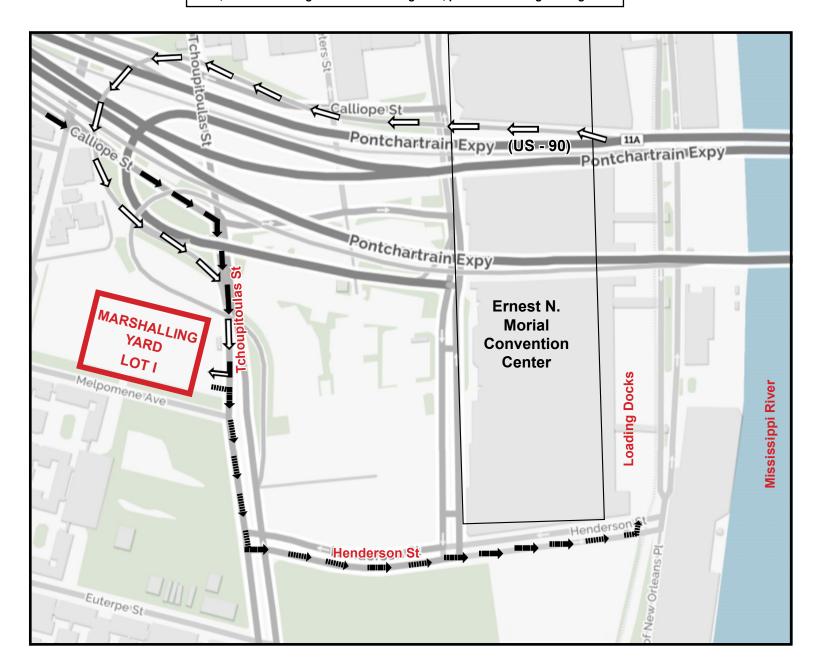

New Orleans, LA 70130

Please note that all vehicles delivering materials to the Ernest N. Morial Convention Center must report to the Lot I Marshalling Yard (1315 Tchoupitoulas St., New Orleans, LA). This includes privately owned vehicles (cars, trucks, vans, etc.) who choose to unload their own materials at the established unloading area.

No vehicle will be allowed to the dock area without a pass. Please see the Marshalling Yard Map for important directions information.

Freeman will receive shipments at the exhibit facility beginning Saturday, May 4, 2019. Shipments arriving before this date may be refused by the facility. Any charges incurred for early freight accepted by the facility will be the responsibility of the exhibitor. If required, provide your carrier with this phone number: (504) 731-6137.