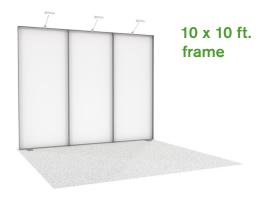

#### **BOOTH EQUIPMENT**

Each booth space will be line taped and include a floor booth number.

We recognize that many sponsors and partners provide booth identification as part of their booth structure. If you would like additional booth identification signage, please refer to the Event Graphics order form.